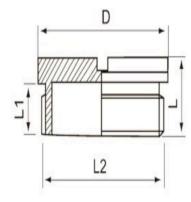

## **Brass Screw Plugs**

Body material: Made from Brass as per BS 2874 CZ121 Pb3

O-seal ring material: Nitrate Butadiene Rubber (NBR) Available finishing: Yellow Brass, Nickel Plated

Thread available: Metric, PG and NPT

|            |          | Thread  | Thread  |          | Total  |          |
|------------|----------|---------|---------|----------|--------|----------|
| Part       | Thread   | O.D     | Length  | Body O.D | Length | Standard |
| Number     | Size     | L2 (mm) | L1 (mm) | D (mm)   | L (mm) | Packing  |
| RADI-SPM16 | M16x 1.5 | 16      | 6       | 18       | 8      | 20       |
| RADI-SPM20 | M20x 1.5 | 20      | 6.5     | 22       | 8.5    | 20       |
| RADI-SPM25 | M25x 1.5 | 25      | 7       | 27       | 10     | 20       |
| RADI-SPM32 | M32x 1.5 | 32      | 8       | 34       | 11     | 20       |
| RADI-SPM40 | M40x 1.5 | 40      | 9.5     | 44       | 13     | 20       |
| RADI-SPM50 | M50x 1,5 | 50      | 10.5    | 54       | 14.5   | 20       |
| RADI-SPM63 | M63x 1.5 | 63      | 10.5    | 67       | 15     | 20       |