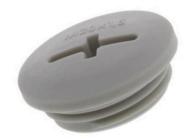

## **Polyamide Screw Plugs**

Body material: Made from Nylon PA66 Material O-seal ring material: Nitrate Butadiene Rubber (NBR) Operating temperature: -40 Deg. C to +100 Deg. C Colors available: Black, Light Grey and Dark Grey

## **Product Dimensions**

|             |          | Thread  | Thread  |          |
|-------------|----------|---------|---------|----------|
| Part        | Thread   | O.D     | Length  | Standard |
| Number      | Size     | L2 (mm) | L1 (mm) | Packing  |
| PGNP-PG7    | PG7      | 12.5    | 8.5     | 15       |
| PGNP-PGP    | PG9      | 15.2    | 8.5     | 20       |
| PGNP-PG11   | PG11     | 18.6    | 9       | 25       |
| PGNP-PG13.5 | PG13.5   | 20.4    | 9       | 25       |
| PGNP-PG16   | PG16     | 22.5    | 10.5    | 30       |
| PGNP-PG21   | PG21     | 28.3    | 10.5    | 30       |
| PGNP-PG29   | PG29     | 37      | 11.5    | 40       |
| PGNP-PG36   | PG36     | 47      | 13.5    | 50       |
| PGNP-PG42   | PG42     | 54      | 13.5    | 50       |
| PGNP-PG48   | PG48     | 59.3    | 14.5    | 50       |
| PGMP-M12    | M12x 1.5 | 12      | 8.5     | 15       |
| PGMP-M16    | M16x 1.5 | 16      | 8.5     | 20       |
| PGMP-M25    | M25x 1.5 | 25      | 10.5    | 30       |
| PGMP-M32    | M32x 1.5 | 32      | 10.5    | 30       |
| PGMP-M40    | M40x 1.5 | 40      | 11.5    | 50       |
| PGMP-M50    | M50x 1.5 | 50      | 13.5    | 50       |
| PGMP-M63    | M63x 1.5 | 63      | 14      | 50       |